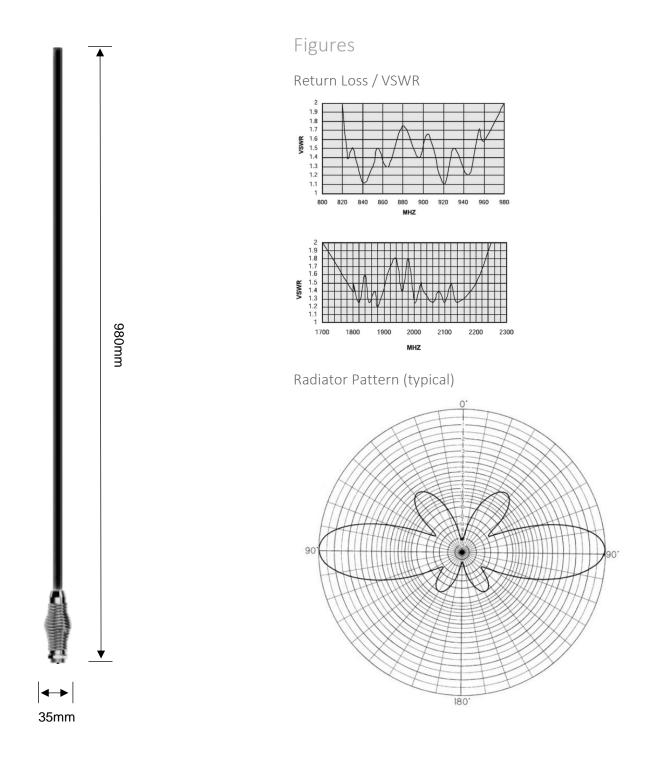

## **Specifications**

| Electrical Specifications |                               |
|---------------------------|-------------------------------|
| Frequency                 | 698-960 MHz / 1710-2700 MHz   |
| Gain                      | 7.0dBi @ 698-960 MHz & 3.0dBi |
|                           | @ 1710-2700 MHz               |
| VSWR                      | Less than 2:1                 |
| Connector                 | FME/F                         |
| Cable                     | RG58                          |
| Impedance                 | 50 Ω                          |
| Mechanical Specifications |                               |
| Cable Length              | 2 Meters                      |
| Mounting Mechanism        | Panel Mount                   |
| Height (incl. base)       | 980 mm                        |
| Diameter (incl. base)     | 35 mm                         |
| Weight                    | 750g                          |
| Material                  | Steel                         |
| Temperature Rating        | -30°C to +80°C                |

## Dimensions

"intercel"

https://www.facebook.com/Intercelau
www.linkedin.com/company/intercel
www.intercel.com.au
33 Glenvale Crescent Mulgrave VIC 3170 Australia
intercel@intercel.com.au
+61 (0) 3 9239 2000