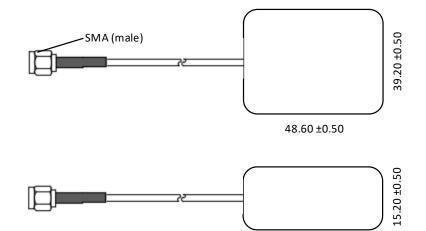

## **Active GPS Antenna**

Intercel's ANTGPS is a robust and compact active GPS antenna designed for compatibility with our extensive range of GPS-enabled routers. Featuring a 3-metre cable, SMA connector and a 4.5 dBi gain, this product allows flexibility in installation while providing reliable performance.

## Specifications

| Cable Length | 3m         |
|--------------|------------|
| Gain         | 4.5 dBi    |
| Impedance    | 50Ω        |
| Band Width   | >10 MHz    |
| VSWR         | 1.5:1      |
| Connector    | SMA (Male) |
| Dimensions   | 60x40x15mm |
| Polarization | RHCP       |